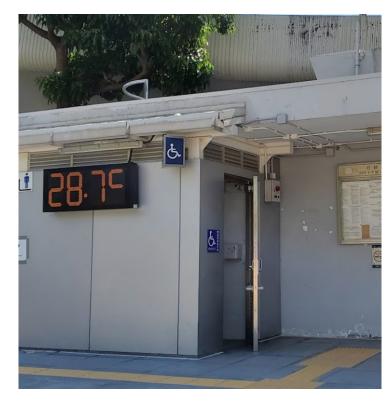

天光道場地以看台的電子鐘爲準,而石硤尾場地則 以球場旁公廁的電子鐘爲準,各球隊經理敬請留 意。

If not, teams will be recorded down and receive corresponding penalty.

(http://softball.org.hk/wp-content/uploads/2014/12/2019-20-Local-Ground-Rules-20200119.pdf)

Therefore, the official time refers to the electronic clock in Tin Kwong Road softball field. And Shek Kip Mei softball field refers to the clock next to the toilet.