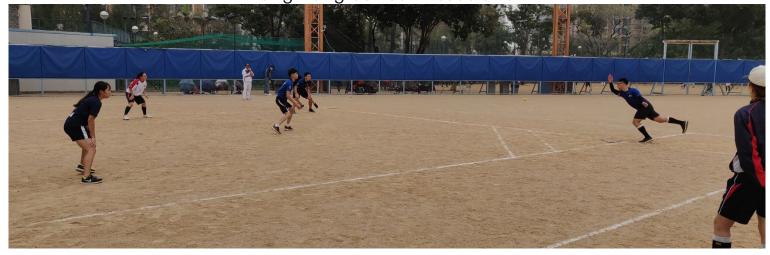

#### 開始訓練準備BASEBALL5 亞洲盃

Baseball5為簡化版的街頭棒球或壘球運動,五人作賽打五局,強調「隨處皆可玩」,不需要廣大的場地,甚至是球棒和手套亦不需要,只需要一顆橡膠球便能進行比賽。WBSC希望打造與傳統棒球相比,規則更精簡、節奏更快的運動,來吸引青年世代參與棒球,並協助驅動全球的棒球選手和球迷的成長。比賽的年齡組別為公開組及青年組均為男女混合,8人為一隊4男4女,5人在場上作賽。

## PREPARES FOR BASEBALL5 ASIAN CUP

Baseball5 is known as the street version of softball/baseball. Baseball5 is a 5-inning game which can be played everywhere. It does not require a large venue or equipment like gloves and bat. It only needs a ball to play. WBSC hopes to promote this game with rapid tempo and simple rule to attract young generation to participate in baseball or softball and drive the growth in fans and athletes in the world.

The competition age groups are divided into open and youth, both are mixed with 8 people in one team (4 men and 4 women), 5 people on the court to compete.

Baseball5 Asian Cup will be held in Kuala Lumpur, Malaysia in 25-28 June 2020