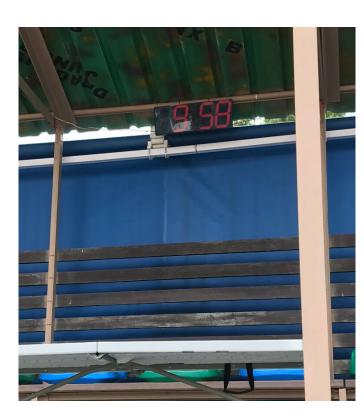

### 統一球場時間

球會看台安裝了一個跳字鐘,讓記分員及球隊有一個統一的時間,記分員亦可用作記錄那些球隊遲交 line up紙。

根據聯賽章程第7點,球隊需於賽前最少30分鐘主動向記分員遞交出場名單,如球隊未能準時遞交將會被紀錄,並收到相應的處分,條例詳情可參考賽事章程第7點。

(http://softball.org.hk/wp-content/uploads/2014/12/2019-20-Local-Ground-Rules-20200119.pdf)

天光道場地以看台的電子鐘爲準,而石硤尾場地則 以球場旁公廁的電子鐘爲準,各球隊經理敬請留 意。

#### STANDARD TIME FOR SOFTBALL FIELDS

We have installed an electronic clock in the TKR spectator stand for our scorer and teams to have a standard time for reference, scorer can use the time of this electronic clock to record the late submission of line up sheet. According to the seventh point in the Ground Rules of League, teams should hand in the line up sheet to thee scorer at least 30 minutes before the game.