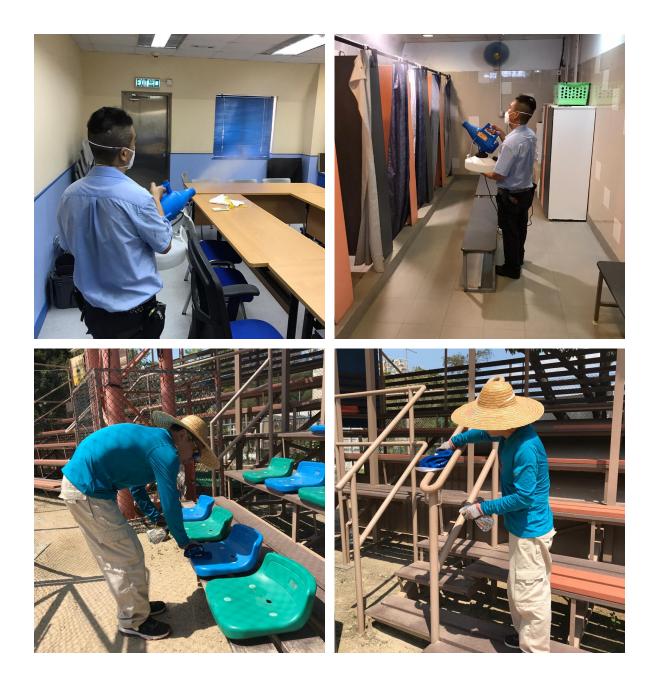

#### 加強清潔場地

本會在疫情期間開始加強清潔場地,除了日常的清潔工作:場地內包括洗手間的所有門把手 會在兩小時清潔一次,以消毒酒精定期清潔,防止細菌滋生。看台,後備席等公眾地方亦會 定時清潔消毒。本會更加委託清潔公司進行全面霧化消毒,能夠殺滅一眾冠狀病毒,加強清 潔場地為疫情後再開放場地作好準備。

#### Clean the venue

We will clean the venue more often amid the epidemic situation, all door handles including those in toilet will be disinfected once every 2 hours to prevent the spread of virus.Moreover, the stand, dugout are sanitized from time to time. We have also had a fogging treatment to effectively sanitize the venue. This measure is to prepare for reopen the field after the epidemic.