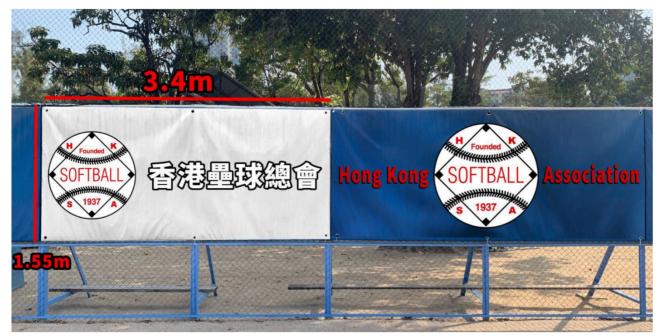

### **Details:**

Total 33 panels will be provided for hanging banners. The size of each banner will be around 1.55m(h) x 3.4m(w). The size of each banner will be slightly different depends on the actual size of the outfield panel.

## Sample:

Design guideline:

- 1. The design must submit in AI format (CKMY)
- 2. The dimension of the design is: 1.55m(h) x 3.4m(w).
- 3. Only team name and logo are allowed to put in the banner design. HKSA reserves the right to reject any design if we think that it is not suitable/appropriate to display on the outfield panel.