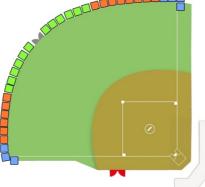

### **Details:**

Total 33 panels will be provided for hanging banners. The size of each banner will be around 1.55m(h) x 3.4m(w). The size of each banner will be slightly different depends on the actual size of the outfield panel.

#### Please put a tick in the appropriate box:

| Location | Quota | Season                      | Price   | Tick 1 box only |
|----------|-------|-----------------------------|---------|-----------------|
| Green    | 12    | 2 seasons(2022-23, 2023-24) | \$5,000 |                 |
|          |       | 1 season(2022-23)           | \$3,500 |                 |
| Orange   | 14    | 1 season(2022-23)           | \$2,500 |                 |
| Blue     | 7     | 1 season(2022-23)           | \$2,000 |                 |